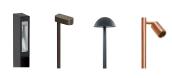

# Path & Bollards

A variety of path lights that deliver a quality illumination.

Bollard Linear 8, Path Linear 112, Path Dome 110, Pole Light Adjustable Single 5 (Twin 10 also available)