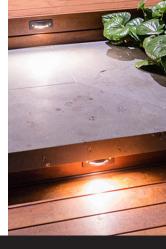

### Step

A versatile range of step lights designed to angle and project an even light across the surface.

Step Light Linear Recessed 210 (120 also available), Step Light Round Recessed 90, Step Light Linear 80

Easy to install solutions for uplighting or guiding light across driveways or decking.

Inground 1, Inground Path Light 90Dx90D or 90D, Inground 5, 8 and 11