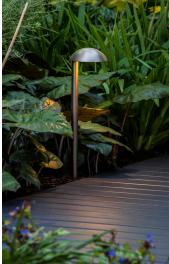

# Path & Bollards

A variety of path lights that deliver a quality illumination.

Bollard Linear 8, Path Linear 112, Path Dome 110, Pole Light Adjustable Single 5 (Twin 10 also available)