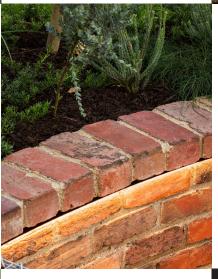

#### Linear

A flexible end-to-end and dot-free continuous ribbon of light with black Channel Mount accessory.

Neon Side Flex 1m, 3m & 5m