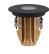

# Path & Bollards

A variety of path lights that deliver a quality illumination.

Bollard Linear 8, Path Linear 112, Path Dome 110, Pole Light Adjustable Single 5 (Twin 10 also available)