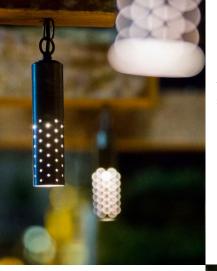

# Overhead

Transform your alfresco space or walkway with a high-quality illumination.

Hanging Light 5 Speckle Hanging Light 5