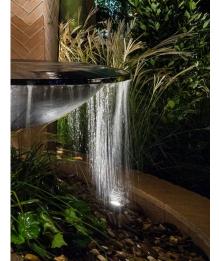

#### Underwater

Create a dramatic effect of light in ponds and water features.

Underwater Light 5 Underwater Light 8