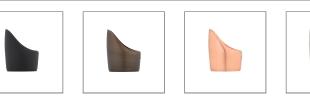

# Data Sheet



## **Physical Specification**

| Body             | Quality corrosion resistant brass construction. |
|------------------|-------------------------------------------------|
| Mounting Options | Suitable for Accent Lights range.               |
| Weight (kg)      | 0.2                                             |

#### Finishes



BLK Matt Black powder coat
BZE Bronze
COP Copper
NKL Nickel

#### Installation Instructions

Surface mounted. Suitable for Accent Lights range. Colour matched grub screw and Hex Tool (2mm) included. Always adjust the Hood to preferred position on the Accent Light prior to tightening the grub screw.

### **Related Fittings in Range**

The following fittings are also available in the Accent Lights Accessories range.





ACCENT 8 HOOD BZE

For inspiration on lighting your landscape and to find a Gardens at Night stockist or distributor visit www.gan.com.au

Gardens at Night is a business of Serrata Group Pty Ltd. Serrata Group does not give any representation or warranty as to the accuracy or completeness of the information included herein and shall not be liable for any action in relevanc