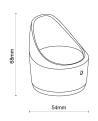

## **Physical Specification**

| Body             | Quality corrosion resistant brass construction. |
|------------------|-------------------------------------------------|
| Mounting Options | Suitable for Accent Lights range.               |
| Weight (kg)      | 0.2                                             |