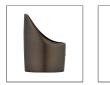

#### Installation Instructions

Surface mounted. Suitable for Accent Lights range. Colour matched grub screw and Hex Tool (2mm) included. Always adjust the Hood to preferred position on the Accent Light prior to tightening the grub screw.