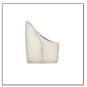

**Data Sheet** 

## **Physical Specification**

Quality corrosion resistant brass construction. **Mounting Options** 

Suitable for Accent Lights range. 0.2

Weight (kg)

## **Finishes**









■ BLK Matt Black powder coat

Bronze COP Copper NKL Nickel

## **Installation Instructions**

Surface mounted. Suitable for Accent Lights range. Colour matched grub screw and Hex Tool (2mm) included. Always adjust the Hood to preferred position on the Accent Light prior to tightening the grub screw.

## Related Fittings in Range

The following fittings are also available in the Accent Lights Accessories range.



**ACCENT 11** HOOD BLK



**ACCENT 8** HOOD BLK