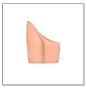

**Data Sheet** 

## **Physical Specification**

Quality corrosion resistant brass construction. **Mounting Options** 

Suitable for Accent Lights range. 0.2

Weight (kg)

## **Finishes**









■ BLK Matt Black powder coat

Bronze COP Copper NKL Nickel

## **Installation Instructions**

Surface mounted. Suitable for Accent Lights range. Colour matched grub screw and Hex Tool (2mm) included. Always adjust the Hood to preferred position on the Accent Light prior to tightening the grub screw.

## Related Fittings in Range

The following fittings are also available in the Accent Lights Accessories range.



**ACCENT 11** HOOD BLK



**ACCENT 8** HOOD BLK