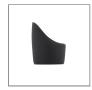

**Data Sheet** 

## **Physical Specification**

Quality corrosion resistant brass construction. **Mounting Options** 

Suitable for Accent Lights range. 0.2

Weight (kg)

## **Finishes**









■ BLK Matt Black powder coat

Bronze COP Copper NKL Nickel

## **Installation Instructions**

Surface mounted. Suitable for Accent Lights range. Colour matched grub screw and Hex Tool (2mm) included. Always adjust the Hood to preferred position on the Accent Light prior to tightening the grub screw.

## Related Fittings in Range

The following fittings are also available in the Accent Lights Accessories range.



**ACCENT 11** HOOD BLK



**ACCENT 8** HOOD BLK