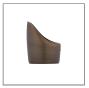

**Data Sheet** 

## **Physical Specification**

Quality corrosion resistant brass construction. **Mounting Options** 

Suitable for Accent Lights range. 0.2

Weight (kg)

## **Finishes**









■ BLK Matt Black powder coat

Bronze COP Copper NKL Nickel

## **Installation Instructions**

Surface mounted. Suitable for Accent Lights range. Colour matched grub screw and Hex Tool (2mm) included. Always adjust the Hood to preferred position on the Accent Light prior to tightening the grub screw.

## Related Fittings in Range

The following fittings are also available in the Accent Lights Accessories range.



**ACCENT 11** HOOD BLK



**ACCENT 8** HOOD BLK