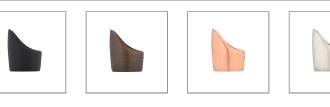

# Data Sheet



## **Physical Specification**

| Body             | Quality corrosion resistant brass construction. |
|------------------|-------------------------------------------------|
| Mounting Options | Suitable for Accent Lights range.               |
| Weight (kg)      | 0.2                                             |

### Finishes



BLK Matt Black powder coat
BZE Bronze
COP Copper
NKL Nickel

#### Installation Instructions

Surface mounted. Suitable for Accent Lights range. Colour matched grub screw and Hex Tool (2mm) included. Always adjust the Hood to preferred position on the Accent Light prior to tightening the grub screw.

## **Related Fittings in Range**

The following fittings are also available in the Accent Lights Accessories range.



HOOD COP

For inspiration on lighting your landscape and to find a Gardens at Night stockist or distributor visit www.gan.com.au

Gardens at Night is a business of Serrata Group Pty Ltd. Serrata Group does not give any representation or warranty as to the accuracy or completeness of the information included herein and shall not be liable for any action in relevance thereon. D