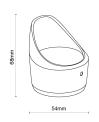

## **Physical Specification**

| Body             | Quality corrosion resistant brass construction. |
|------------------|-------------------------------------------------|
| Mounting Options | Suitable for Accent Lights range.               |
| Weight (kg)      | 0.2                                             |