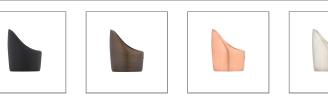

# Data Sheet



# **Physical Specification**

| Body             | Quality corrosion resistant brass construction. |
|------------------|-------------------------------------------------|
| Mounting Options | Suitable for Accent Lights range.               |
| Weight (kg)      | 0.2                                             |

#### Finishes



BLK Matt Black powder coat
BZE Bronze
COP Copper
NKL Nickel

#### Installation Instructions

Surface mounted. Suitable for Accent Lights range. Colour matched grub screw and Hex Tool (2mm) included. Always adjust the Hood to preferred position on the Accent Light prior to tightening the grub screw.

### **Related Fittings in Range**

The following fittings are also available in the Accent Lights Accessories range.



HOOD NKL

For inspiration on lighting your landscape and to find a Gardens at Night stockist or distributor visit www.gan.com.au

Gardens at Night is a business of Serrata Group Pty Ltd. Serrata Group does not give any representation or warranty as to the accuracy or completeness of the information included herein and shall not be liable for any action in relevance thereon.