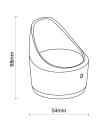

# **Physical Specification**

| Body             | Quality corrosion resistant brass construction. |
|------------------|-------------------------------------------------|
| Mounting Options | Suitable for Accent Lights range.               |
| Weight (kg)      | 0.2                                             |