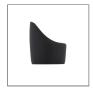

**Data Sheet** 

## **Physical Specification**

Quality corrosion resistant brass construction.

Suitable for Accent Lights range. **Mounting Options** 

Weight (kg) 0.2

## **Finishes**









■ BLK Matt Black powder coat

Bronze COP Copper NKL Nickel

## **Installation Instructions**

Surface mounted. Suitable for Accent Lights range. Colour matched grub screw and Hex Tool (2mm) included. Always adjust the Hood to preferred position on the Accent Light prior to tightening the grub screw.

## Related Fittings in Range

The following fittings are also available in the Accent Lights Accessories range.



**ACCENT 5** HOOD BLK