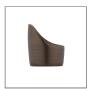

**Data Sheet** 

## **Physical Specification**

Quality corrosion resistant brass construction.

Suitable for Accent Lights range. **Mounting Options** 

Weight (kg) 0.2

## **Finishes**









■ BLK Matt Black powder coat

Bronze COP Copper NKL Nickel

## **Installation Instructions**

Surface mounted. Suitable for Accent Lights range. Colour matched grub screw and Hex Tool (2mm) included. Always adjust the Hood to preferred position on the Accent Light prior to tightening the grub screw.

## Related Fittings in Range

The following fittings are also available in the Accent Lights Accessories range.



**ACCENT 5** HOOD BLK