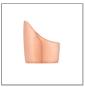

**Data Sheet** 

## **Physical Specification**

Quality corrosion resistant brass construction.

Suitable for Accent Lights range. **Mounting Options** 

Weight (kg) 0.2

## **Finishes**









■ BLK Matt Black powder coat

Bronze COP Copper NKL Nickel

## **Installation Instructions**

Surface mounted. Suitable for Accent Lights range. Colour matched grub screw and Hex Tool (2mm) included. Always adjust the Hood to preferred position on the Accent Light prior to tightening the grub screw.

## Related Fittings in Range

The following fittings are also available in the Accent Lights Accessories range.



**ACCENT 5** HOOD BLK