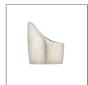

**Data Sheet** 

## **Physical Specification**

Quality corrosion resistant brass construction.

Suitable for Accent Lights range. **Mounting Options** 

Weight (kg) 0.2

## **Finishes**









■ BLK Matt Black powder coat

Bronze COP Copper NKL Nickel

## **Installation Instructions**

Surface mounted. Suitable for Accent Lights range. Colour matched grub screw and Hex Tool (2mm) included. Always adjust the Hood to preferred position on the Accent Light prior to tightening the grub screw.

## Related Fittings in Range

The following fittings are also available in the Accent Lights Accessories range.



**ACCENT 5** HOOD BLK