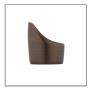

**Data Sheet** 

## **Physical Specification**

Body Quality corrosion resistant brass construction.

Mounting Options Suitable for Accent Lights range.

Weight (kg) 0.2

## **Finishes**









■ BLK Matt Black powder coat

BZE Bronze
COP Copper
NKL Nickel

## **Installation Instructions**

Surface mounted. Suitable for Accent Lights range. Colour matched grub screw and Hex Tool (2mm) included. Always adjust the Hood to preferred position on the Accent Light prior to tightening the grub screw.

## Related Fittings in Range

The following fittings are also available in the Accent Lights Accessories range.



ACCENT 5 HOOD BZE