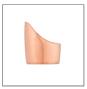

**Data Sheet** 

## **Physical Specification**

Body Quality corrosion resistant brass construction.

Mounting Options Suitable for Accent Lights range.

Weight (kg) 0.2

## **Finishes**









■ BLK Matt Black powder coat

BZE Bronze
COP Copper
NKL Nickel

## **Installation Instructions**

Surface mounted. Suitable for Accent Lights range. Colour matched grub screw and Hex Tool (2mm) included. Always adjust the Hood to preferred position on the Accent Light prior to tightening the grub screw.

## Related Fittings in Range

The following fittings are also available in the Accent Lights Accessories range.



ACCENT 5 HOOD BZE