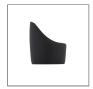

**Data Sheet** 

## **Physical Specification**

Body Quality corrosion resistant brass construction.

Mounting Options Suitable for Accent Lights range.

Weight (kg) 0.2

## **Finishes**









■ BLK Matt Black powder coat

BZE Bronze
COP Copper
NKL Nickel

## **Installation Instructions**

Surface mounted. Suitable for Accent Lights range. Colour matched grub screw and Hex Tool (2mm) included. Always adjust the Hood to preferred position on the Accent Light prior to tightening the grub screw.

## Related Fittings in Range

The following fittings are also available in the Accent Lights Accessories range.



ACCENT 5 HOOD BZE