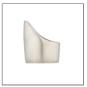

**Data Sheet** 

## **Physical Specification**

Body Quality corrosion resistant brass construction.

Mounting Options Suitable for Accent Lights range.

Weight (kg) 0.2

## **Finishes**









■ BLK Matt Black powder coat

BZE Bronze
COP Copper
NKL Nickel

## **Installation Instructions**

Surface mounted. Suitable for Accent Lights range. Colour matched grub screw and Hex Tool (2mm) included. Always adjust the Hood to preferred position on the Accent Light prior to tightening the grub screw.

## Related Fittings in Range

The following fittings are also available in the Accent Lights Accessories range.



ACCENT 5 HOOD BZE