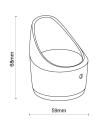

# **Physical Specification**

| Body             | Quality corrosion resistant brass construction. |
|------------------|-------------------------------------------------|
| Mounting Options | Suitable for Accent Lights range.               |
| Weight (kg)      | 0.2                                             |