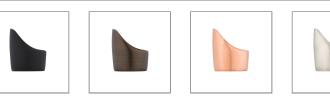

# Data Sheet



# **Physical Specification**

| Body             | Quality corrosion resistant brass construction. |
|------------------|-------------------------------------------------|
| Mounting Options | Suitable for Accent Lights range.               |
| Weight (kg)      | 0.2                                             |

#### Finishes



BLK Matt Black powder coat
BZE Bronze
COP Copper
NKL Nickel

#### Installation Instructions

Surface mounted. Suitable for Accent Lights range. Colour matched grub screw and Hex Tool (2mm) included. Always adjust the Hood to preferred position on the Accent Light prior to tightening the grub screw.

### **Related Fittings in Range**

The following fittings are also available in the Accent Lights Accessories range.



HOOD NKL

For inspiration on lighting your landscape and to find a Gardens at Night stockist or distributor visit www.gan.com.au

Gardens at Night is a business of Serrata Group Pty Ltd. Serrata Group does not give any representation or warranty as to the accuracy or completeness of the information included herein and shall not be liable for any action in relevance thereon.