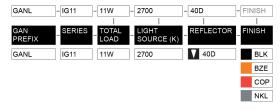

## Standard or Custom Configurations

Standard range - locally stocked item

Designed to suit a variety of residential and landscaping applications the Standard range is readily available from your local Distributor. To identify your unique ordering code simply add your chosen finish to the end of the code matrix as shown below.

### **Finishes**

BLK Matt Black powder coat BZE Bronze COP Copper NKL Nickel