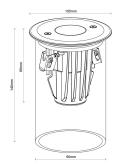

## **Physical Specification**

| Body                  | Quality corrosion resistant brass construction.                                                                                          |
|-----------------------|------------------------------------------------------------------------------------------------------------------------------------------|
| Lens                  | Clear tempered glass.<br>Frosted option available for Custom configuration.                                                              |
| Reflector             | High efficiency, reflective coated polycarbonate. 40° reflector fitted Standard. 20°/60° optional. Refer to Custom Configuration Matrix. |
| Mounting Options      | Ground or deck mounted. Supplied with custom designed PVC canister (90mm x 140mm) for concrete installation.                             |
| Weight (kg)           | 2                                                                                                                                        |
| Operating Tempurature | -20°C to +50°C                                                                                                                           |
| IP Rating             | IP67                                                                                                                                     |

# Installation Instructions

Ground or deck mounted. Supplied with custom designed PVC canister (90mm x 140mm) for concrete installation.

Refer to Product Page or Technical Resources page to download Installation Sheet.