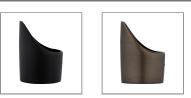

# Data Sheet



# **Physical Specification**

| Body             | Quality corrosion resistant brass construction. |
|------------------|-------------------------------------------------|
| Mounting Options | Suitable for Accent Lights range.               |
| Weight (kg)      | 0.2                                             |

#### Finishes



BLK Matt Black powder coatBZE Bronze

### Installation Instructions

Surface mounted. Suitable for Accent Lights range. Colour matched grub screw and Hex Tool (2mm) included. Always adjust the Hood to preferred position on the Accent Light prior to tightening the grub screw.

### **Related Fittings in Range**

The following fittings are also available in the Accent Lights Accessories range.



ACCENT 5 HOOD BLK ACCENT 8 HOOD BLK

For inspiration on lighting your landscape and to find a Gardens at Night stockist or distributor visit www.gan.com.au

Gardens at Night is a business of Serrata Group Pty Ltd. Serrata Group does not give any representation or warranty as to the accuracy or completeness of the information included herein and shall not be liable for any action in relevance thereo