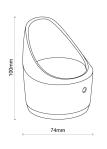

# **Physical Specification**

| Body             | Quality corrosion resistant brass construction. |
|------------------|-------------------------------------------------|
| Mounting Options | Suitable for Accent Lights range.               |
| Weight (kg)      | 0.2                                             |