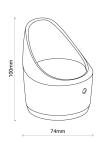

# **Physical Specification**

| Body             | Quality corrosion resistant brass construction. |
|------------------|-------------------------------------------------|
| Mounting Options | Suitable for Accent Lights range.               |
| Weight (kg)      | 0.2                                             |