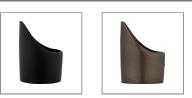

# Data Sheet



# **Physical Specification**

| Body             | Quality corrosion resistant brass construction. |
|------------------|-------------------------------------------------|
| Mounting Options | Suitable for Accent Lights range.               |
| Weight (kg)      | 0.2                                             |

### Finishes



BLK Matt Black powder coatBZE Bronze

## Installation Instructions

Surface mounted. Suitable for Accent Lights range. Colour matched grub screw and Hex Tool (2mm) included. Always adjust the Hood to preferred position on the Accent Light prior to tightening the grub screw.

### **Related Fittings in Range**

The following fittings are also available in the Accent Lights Accessories range.



ACCENT 5 HOOD BZE ACCENT 8 HOOD BZE

For inspiration on lighting your landscape and to find a Gardens at Night stockist or distributor visit www.gan.com.au

Gardens at Night is a business of Serrata Group Pty Ltd. Serrata Group does not give any representation or warranty as to the accuracy or completeness of the information included herein and shall not be liable for any action in relevance thereon