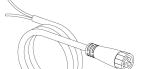

## Connector Series 5m Field Cable

**Data Sheet** 

Body Flexible cable, 2 Core, 1.0mm2 conductor 6.8mm OD, CPE type

EM2 sheath Black

Weight (kg) 0.5

Operating Tempurature -20øC to +50øC

IP Rating IP68