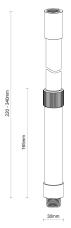

#### **Physical Specification**

| Body             | Quality corrosion resistant brass construction.    |
|------------------|----------------------------------------------------|
| Mounting Options | Surface mounted. Suitable for Accent Lights range. |
| Weight (kg)      | 0.4                                                |

#### Installation Instructions

Surface mounted. Suitable for Accent Lights range.