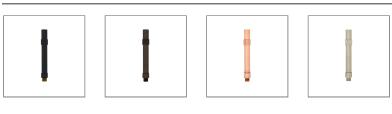

#### Finishes

BLK Matt Black powder coat
 BZE Bronze
 COP Copper
 NKL Nickel

## **Related Fittings in Range**

The following fittings are also available in the Accent Lights Accessories range.

BLK

For inspiration on lighting your landscape and to find a Gardens at Night stockist or distributor visit www.gan.com.au