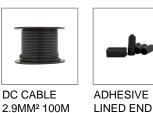

#### **Related Items for Installation**

The following items are available to assist with installation and/or warranty compliance.

ADHESIVE

24-6MM X

110MM 10 PIECES

LINED TUBE

POWER SUPPLY UNIT 60W