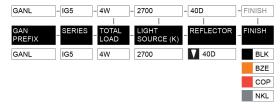

#### Standard or Custom Configurations

Standard range - locally stocked item

Designed to suit a variety of residential and landscaping applications the Standard range is readily available from your local Distributor. To identify your unique ordering code simply add your chosen finish to the end of the code matrix as shown below.

Stocked Commercial Distributor configuration shown below or Distributor customisation can be configured using this matrix.