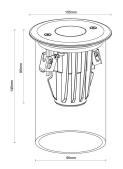

#### **Physical Specification**

| Body                  | Quality corrosion resistant brass construction.                                                                                          |
|-----------------------|------------------------------------------------------------------------------------------------------------------------------------------|
| Lens                  | Clear tempered glass with honeycomb glare guard.<br>Frosted option available for Custom configuration.                                   |
| Reflector             | High efficiency, reflective coated polycarbonate. 40° reflector fitted Standard. 20°/60° optional. Refer to Custom Configuration Matrix. |
| Mounting Options      | Ground or deck mounted. Supplied with custom designed PVC canister (90mm x 140mm) for concrete installation.                             |
| Weight (kg)           | 2                                                                                                                                        |
| Operating Tempurature | -20°C to +50°C                                                                                                                           |
| IP Rating             | IP67                                                                                                                                     |

#### Installation Instructions

Ground or deck mounted. Supplied with custom designed PVC canister (90mm x 140mm) for concrete installation.

Refer to Product Page or Technical Resources page to download Installation Sheet.