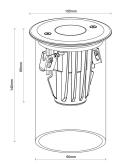

#### **Physical Specification**

| Body                  | Quality corrosion resistant brass construction.                                                                                          |
|-----------------------|------------------------------------------------------------------------------------------------------------------------------------------|
| Lens                  | Clear tempered glass.<br>Frosted option available for Custom configuration.                                                              |
| Reflector             | High efficiency, reflective coated polycarbonate. 40° reflector fitted Standard. 20°/60° optional. Refer to Custom Configuration Matrix. |
| Mounting Options      | Ground or deck mounted. Supplied with custom designed PVC canister (90mm x 140mm) for concrete installation.                             |
| Weight (kg)           | 2                                                                                                                                        |
| Operating Tempurature | -20°C to +50°C                                                                                                                           |
| IP Rating             | IP67                                                                                                                                     |

# Installation Instructions

Ground or deck mounted. Supplied with custom designed PVC canister (90mm x 140mm) for concrete installation.

Refer to Product Page or Technical Resources page to download Installation Sheet.