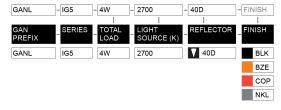

#### Standard or Custom Configurations

Standard range - locally stocked item

Designed to suit a variety of residential and landscaping applications the Standard range is readily available from your local Distributor. To identify your unique ordering code simply add your chosen finish to the end of the code matrix as shown below.

Stocked Commercial Distributor configuration shown below or Distributor customisation can be configured using this matrix.