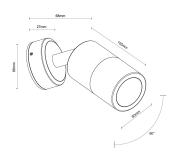

## **Physical Specification**

Body Quality corrosion resistant brass construction.

Lens Clear tempered glass.

Mounting Options Surface wall mounted.

Weight (kg) 1.2

Operating Tempurature -20øC to +50øC

IP Rating IP65

## **Electrical Specification and Performance**

Input Voltage 12-24V AC/DC

Total Load 7 watts (maximum). Lamp not included.

Remote Power Supply Ensure remote ELV power supply and lamp match before use (sold