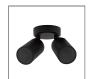

# Adjustable Single Wall Light MR16 Black

**Data Sheet** 

## **Physical Specification**

Body Quality corrosion resistant brass construction.

Lens Clear tempered glass.

Mounting Options Surface wall mounted.

Weight (kg) 1.2

Operating Tempurature -20øC to +50øC

IP Rating IP65