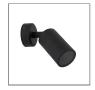

# Adjustable Single Wall Light MR16 Black

**Data Sheet** 

#### **Finishes**

BLK Matt Black powder coat

■ BZE Bronze
■ COP Copper
■ NKL Nickel