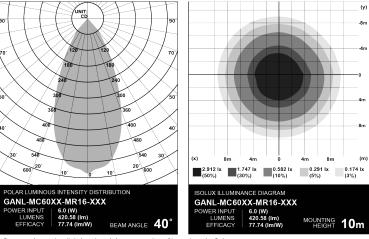

## **Light Performance**

**Photometrics** 

Diagram is based on test results as referred. Refer to Technical Resources page to view Photometric Diagram where applicable.

IES Refer to Technical Resources page to download IES file.

Beam angle may be slightly reduced due to recessing of Lamp into the fitting