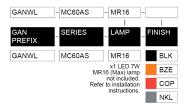

### **Standard or Custom Configurations**

Standard range - locally stocked item

Designed to suit a variety of residential and landscaping applications the Standard range is readily available from your local Distributor. To identify your unique ordering code simply add your chosen finish to the end of the code matrix as shown below.

#### **Finishes**

BLK Matt Black powder coat

■ BZE Bronze
■ COP Copper
■ NKL Nickel