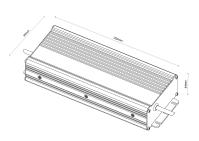

## **Physical Specification**

| Body                                     | Anodised aluminium body construction fitted with 1.8m AC approved flex and plug. |
|------------------------------------------|----------------------------------------------------------------------------------|
| Weight (kg)                              | 2.2                                                                              |
| Operating Tempurature                    | -40øC to +70øC                                                                   |
| IP Rating                                | IP67                                                                             |
| Electrical Specification and Performance |                                                                                  |
| Electrical Specification a               | nd Performance                                                                   |
| Electrical Specification a               | nd Performance<br>230VAC                                                         |
| · · · · ·                                |                                                                                  |