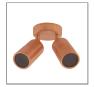

## Adjustable Twin Wall Light MR16 Copper

**Data Sheet** 

#### **Physical Specification**

Body Quality corrosion resistant brass construction.

Lens Clear tempered glass.

Mounting Options Surface wall mounted.

Weight (kg) 2.2

Operating Tempurature -20øC to +50øC

IP Rating IP65

### **Electrical Specification and Performance**

Input Voltage 12-24V AC/DC

Total Load 2 x 7 watts (maximum). Lamp not included.

Remote Power Supply Ensure remote ELV power supply and lamp match before use (sold

#### **Finishes**

BLK Matt Black powder coat

■ BZE Bronze
■ COP Copper
■ NKL Nickel