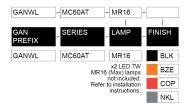

#### **Standard or Custom Configurations**

Standard range - locally stocked item

Designed to suit a variety of residential and landscaping applications the Standard range is readily available from your local Distributor. To identify your unique ordering code simply add your chosen finish to the end of the code matrix as shown below.

#### **Finishes**

BLK Matt Black powder coat

■ BZE Bronze
■ COP Copper
■ NKL Nickel