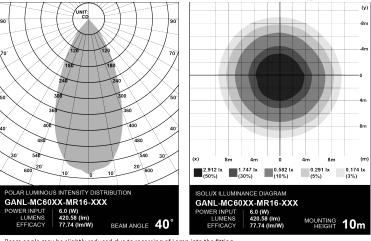

### **Light Performance**

**IES** 

**Photometrics** 

Diagram is based on test results as referred. Refer to Technical Resources

page to view Photometric Diagram where applicable.

IES Refer to Technical Resources page to download IES file.

Beam angle may be slightly reduced due to recessing of Lamp into the fitting