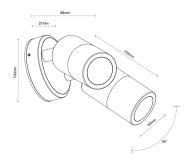

#### **Physical Specification**

Body Quality corrosion resistant brass construction.

Lens Clear tempered glass.

Mounting Options Surface wall mounted.

Weight (kg) 2.2

Operating Tempurature -20øC to +50øC

IP Rating IP65

### **Electrical Specification and Performance**

Input Voltage 12-24V AC/DC

Total Load 2 x 7 watts (maximum). Lamp not included.

Remote Power Supply Ensure remote ELV power supply and lamp match before use (sold

#### **Installation Instructions**

Surface wall mounted.

Refer to Product Page or Technical Resources page to download Installation Sheet.