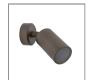

# Adjustable Twin Wall Light MR16 Bronze

**Data Sheet** 

### **Physical Specification**

Body Quality corrosion resistant brass construction.

Lens Clear tempered glass.

Mounting Options Surface wall mounted.

Weight (kg) 2.2

Operating Tempurature -20øC to +50øC

IP Rating IP65