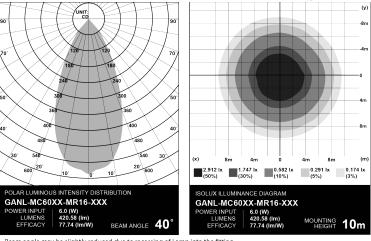

### **Light Performance**

**Photometrics** 

Diagram is based on test results as referred. Refer to Technical Resources

page to view Photometric Diagram where applicable.

**IES** IES Refer to Technical Resources page to download IES file.

Beam angle may be slightly reduced due to recessing of Lamp into the fitting