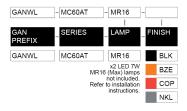

#### **Finishes**

BLK Matt Black powder coat

BZE Bronze
COP Copper
NKL Nickel

#### **Standard or Custom Configurations**

Standard range - locally stocked item

Designed to suit a variety of residential and landscaping applications the Standard range is readily available from your local Distributor. To identify your unique ordering code simply add your chosen finish to the end of the code matrix as shown below.