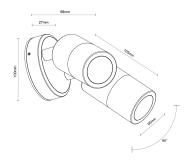

# Adjustable Twin Wall Light MR16 Bronze

**Data Sheet** 

### **Physical Specification**

Body Quality corrosion resistant brass construction.

Lens Clear tempered glass.

Mounting Options Surface wall mounted.

Weight (kg) 2.2

Operating Tempurature -20øC to +50øC

IP Rating IP65

#### **Installation Instructions**

Surface wall mounted.

Refer to Product Page or Technical Resources page to download Installation Sheet.