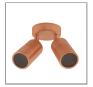

## Adjustable Twin Wall Light MR16 Black

**Data Sheet** 

#### **Physical Specification**

Body Quality corrosion resistant brass construction.

Lens Clear tempered glass.

Mounting Options Surface wall mounted.

Weight (kg) 2.2

Operating Tempurature -20øC to +50øC

IP Rating IP65