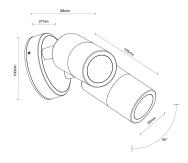

#### **Physical Specification**

Body Quality corrosion resistant brass construction.

Lens Clear tempered glass.

Mounting Options Surface wall mounted.

Weight (kg) 2.2

Operating Tempurature -20øC to +50øC

IP Rating IP65

## **Electrical Specification and Performance**

Input Voltage 12-24V AC/DC

Total Load 2 x 7 watts (maximum). Lamp not included.

Remote Power Supply Ensure remote ELV power supply and lamp match before use (sold