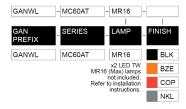

#### **Standard or Custom Configurations**

Standard range - locally stocked item

Designed to suit a variety of residential and landscaping applications the Standard range is readily available from your local Distributor. To identify your unique ordering code simply add your chosen finish to the end of the code matrix as shown below.

#### **Finishes**

BLK Matt Black powder coat

BZE Bronze
COP Copper
NKL Nickel