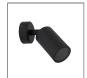

## Adjustable Twin Wall Light MR16 Black

**Data Sheet** 

#### **Physical Specification**

Body Quality corrosion resistant brass construction.

Lens Clear tempered glass.

Mounting Options Surface wall mounted.

Weight (kg) 2.2

Operating Tempurature -20øC to +50øC

IP Rating IP65