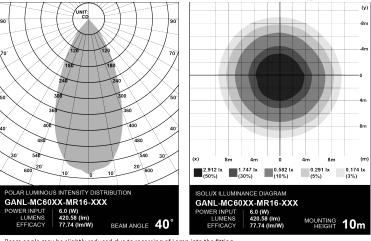

## **Light Performance**

**Photometrics** 

Diagram is based on test results as referred. Refer to Technical Resources

page to view Photometric Diagram where applicable.

**IES** IES Refer to Technical Resources page to download IES file.

Beam angle may be slightly reduced due to recessing of Lamp into the fitting